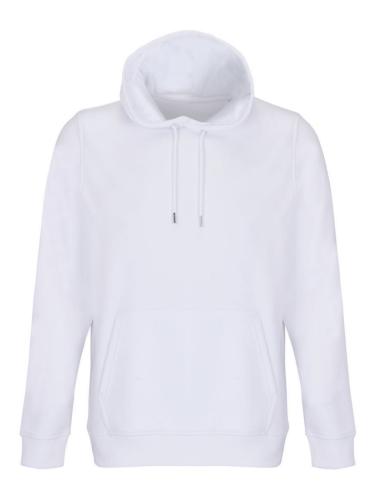

## SOL'S | Constellation

Heavyweight Unisex Hooded Sweater

Article no.:

25.4232

## **Description:**

2-layer hood with metal eyelets and cord, halfmoon in neck, necktape, set-in sleeves, 2x2 ribbed cuffs on sleeves and hem, kangaroo pocket, 3-thread sweat quality, surface made of 100% cotton, neutral size label,  $40^{\circ}$  washable, not suitable for tumble drying