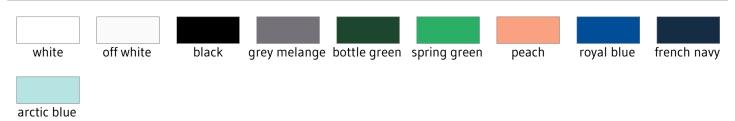

## SOL'S | Constellation

Heavyweight Unisex Hooded Sweater

Article no.:

25.4232

## Material:

300g/m², 85% combed ringspun certified organic cotton in conversion, 15% recycled polyester, French Terry (not brushed inside), grey melange: 82% combed ringspun certified organic cotton in conversion, 13% recycled polyester, 5% viscose

Sizes:

XS - 3XL

## **Description:**

2-layer hood with metal eyelets and cord, halfmoon in neck, necktape, set-in sleeves, 2x2 ribbed cuffs on sleeves and hem, kangaroo pocket, 3-thread sweat quality, surface made of 100% cotton, neutral size label,  $40^{\circ}$  washable, not suitable for tumble drying

## **Available colors:**