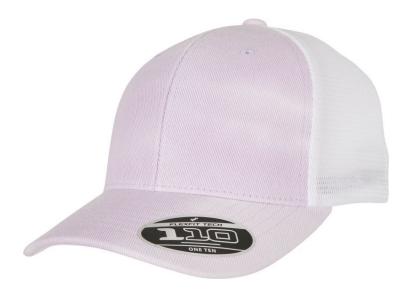

## Flexfit | 110M/110BM

6 Panel Mesh Cap

Article no.:

55.110M

## **Description:**

Style includes the following articles: 110BM. 110M. 110MM. 110MT. 110MU. 110PT, sticker on the peak, curved visor, 8 decorative seams on the peak, stitched eyelets, Snap fastener, do not wash, do not iron, not suitable for tumble drying, do not dry clean, grey/khaki, dark grey/black: no mesh inserts at the side and back, dark grey: no mesh inserts at the side and back, velcro fastener, unipanel