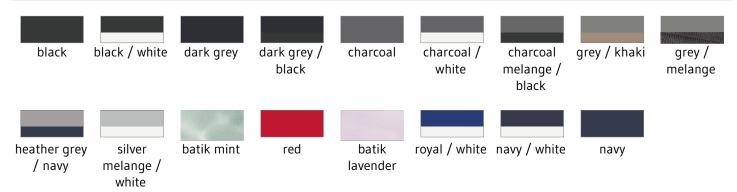

## Flexfit | 110M/110BM

6 Panel Mesh Cap

Article no.:

55.110M

## Material:

222g/m², outer fabric 1: 100% cotton, outer fabric 2: 100% polyester mesh, grey/khaki, dark grey/black: 208g/m², 72% polyester, 22% viscose, 6% elastane, dark grey: 95% polyester, 5% elastane, heather grey/navy, grey/melange: 60% cotton, 40% polyester

Sizes:

onesize

## **Description:**

Style includes the following articles: 110BM. 110M. 110MM. 110MT. 110MU. 110PT, sticker on the peak, curved visor, 8 decorative seams on the peak, stitched eyelets, Snap fastener, do not wash, do not iron, not suitable for tumble drying, do not dry clean, grey/khaki, dark grey/black: no mesh inserts at the side and back, dark grey: no mesh inserts at the side and back, velcro fastener, unipanel

## Available colors: