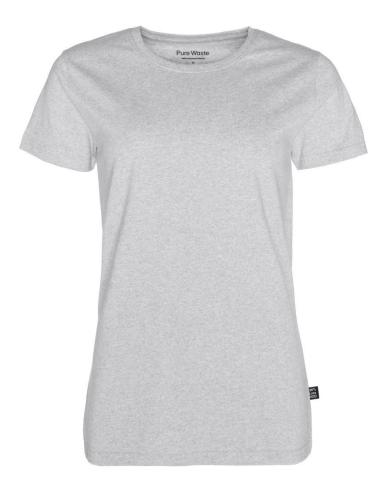

## Pure Waste®

| Pure Waste | <b>TSWB</b> |
|------------|-------------|
|------------|-------------|

Heavy Ladies' T-Shirt

Article no.:

74.TSWB

Material:

190g/m², 100% recycled fibers, 60% recycled cotton, 40% recycled polyester (rPET), single jersey

## **Description:**

Lightly tailored fit, round neckline, durable fabric, soft touch, by using recycled materials and avoiding re-dyeing, 99% less water is used and CO2 emissions are reduced by 50%, minor color variations may occur in the color white, 40° washable, suitable for tumble drying at low temperature