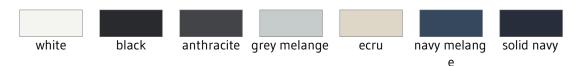

## Pure Waste®

| Pure Waste | <b>TSWB</b> |
|------------|-------------|
|------------|-------------|

Heavy Ladies' T-Shirt

Article no.:

74.TSWB

Material:

190g/m², 100% recycled fibers, 60% recycled cotton, 40% recycled polyester (rPET), single jersey

Sizes:

XS - 4XL

## **Description:**

Lightly tailored fit, round neckline, durable fabric, soft touch, by using recycled materials and avoiding re-dyeing, 99% less water is used and CO2 emissions are reduced by 50%, minor color variations may occur in the color white, 40° washable, suitable for tumble drying at low temperature

## Available colors: