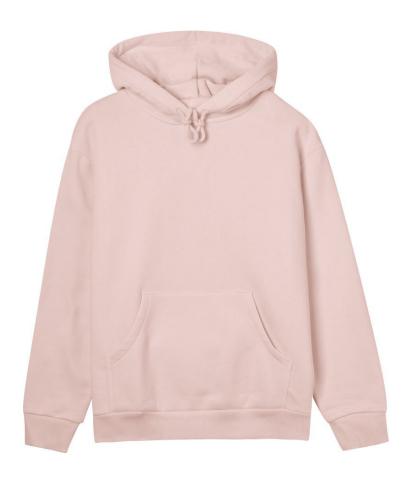

## True Blanks | Womens Regular Hoodie

Ladies' Hooded Sweater "Essentials"

Article no.:

73.8356

Material:

260g/m², 80% combed ringspun certified organic cotton, 20% recycled polyester

Sizes:

XS - XXL

## **Description:**

True Blanks is a brand of the H&M Group, 2-layer hood with tone-in-tone drawstring, halfmoon in neck, necktape, 2x2 ribbed cuffs on sleeves and hem, kangaroo pocket, chain stitch on the shoulder seam, drawstrings with recycled sugarcane tips, soft touch, brushed inside, neutral size label in the shoulder seam, 40° washable, not suitable for tumble drying, do not dry clean