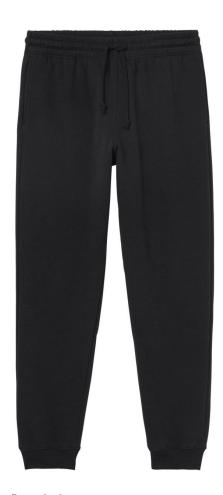

## TRUE [BLANKS]

| True Blanks   Mens Regular Sweatpants                                         |
|-------------------------------------------------------------------------------|
| Men's Sweatpants "Essentials"                                                 |
| Article no.:                                                                  |
| 73.8393                                                                       |
| Material:                                                                     |
| 260g/m², 80% combed ringspun certified organic cotton, 20% recycled polyester |
| Sizes:                                                                        |
| S-4XL                                                                         |
|                                                                               |
|                                                                               |
|                                                                               |

## **Description:**

True Blanks is a brand of the H&M Group, straight cut, elastic hem with shockcord, 2x2 rib-knit cuffs at the bottom of the legs, 2 side pockets, soft touch, brushed inside, neutral size label in the shoulder seam, 40° washable, not suitable for tumble drying, do not dry clean

## Available colors:

black