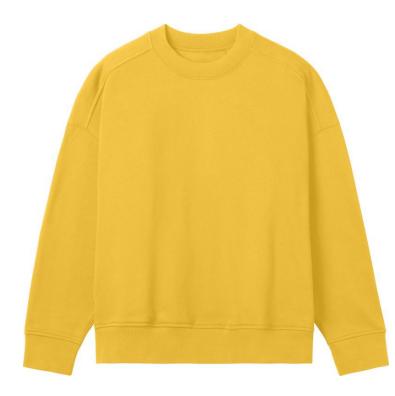

## True Blanks | Womens Oversized Sweater

Heavy Ladies' Oversize Sweater "Contemporary"

Article no.:

73.8746

Material:

370g/m<sup>2</sup>, 83% combed ringspun certified organic cotton, 17% recycled polyester

## **Description:**

True Blanks is a brand of the H&M Group, oversize fit, wide ribbed round neckline, halfmoon in neck, necktape, dropped shoulders, wide ribbed cuffs on sleeves and hem, flatlock seams at the side, front facing shoulder seams, double seams on sleeves and neckline, brushed inside, neutral size label in the shoulder seam, 40° washable, not suitable for tumble drying, do not dry clean