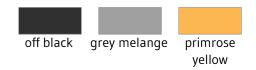

## True Blanks | Womens Oversized Sweater

Heavy Ladies' Oversize Sweater "Contemporary"

Article no.:

73.8746

Material:

370g/m<sup>2</sup>, 83% combed ringspun certified organic cotton, 17% recycled polyester

Sizes:

XS – XL

## **Description:**

True Blanks is a brand of the H&M Group, oversize fit, wide ribbed round neckline, halfmoon in neck, necktape, dropped shoulders, wide ribbed cuffs on sleeves and hem, flatlock seams at the side, front facing shoulder seams, double seams on sleeves and neckline, brushed inside, neutral size label in the shoulder seam, 40° washable, not suitable for tumble drying, do not dry clean

## Available colors: