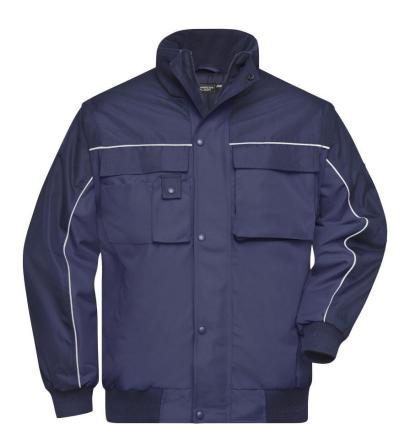

## James & Nicholson | JN 810

Workwear Jacket with detachable Sleeves

Article no.:

02.0810

Material:

Outside: 100% Oxford polyester, middle layer: 100% polyester, inside: 100% polyamide

Sizes:

S-4XL

## **Description:**

Water repellent (600mm water column), inside of collar made of fleece, detachable sleeves with zip, knitted cuffs on sleeves and hem, 2 large breast pockets, mobile phone pocket and pen pocket on the right breast pocket, sleeve pocket with zip, 2 spacious inside pockets, decoration access on the back and left chest, wind- and dirt repellent, reflective piping (without protective function) on the sleeves at front and at back, 30° washable, gentle wash, not suitable for tumble drying