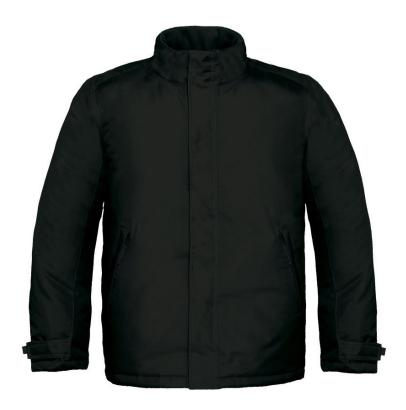

## B&C | Real + /men

Men's Winter Parka

Article no.:

01.0970

## Material:

Outside: 100% Oxford polyester, PU coating, inside: 100% polyester Taffeta®, lining: polyester quilted lining, 100% anti-pilling polyester microfleece on top of back yoke

Sizes:

S - 3XL

## **Description:**

Waterproof (1,000mm water column), high collar with integrated hood, adjustable cuffs with Velcro® fastener, 2 pockets at the front with zip and storm flap, inner pocket with zip, partly welded seams, decoration access at back lining, 30° washable, do not iron, not suitable for tumble drying