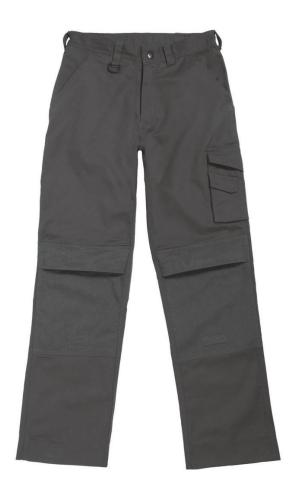

## **Description:**

Larger belt loops at the back, elastic band in the back to adjust the width of the hem, wider hem at the bottom of the trouser leg for better adjustment of leg length (length 5cm), various functional pockets, inner pocket for knee pads reinforced with oxford fabric, side pockets with flap and Velcro® fastener, semi loose ruler pocket for greater freedom of movement, critical stress point bar tacking, reinforced seams, ring to attach cards, keys, etc., 60° washable, suitable for tumble drying