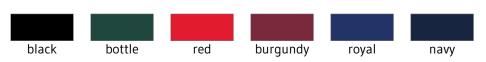

## Result Core | R207X

Winter Parka

Article no.:

30.207X

## Material:

Outside: 100% polyester StormDri with PU coating, 160g polyester padding, lining: 100% polyester

Sizes:

S - 3XL

## **Description:**

Fleece inside the collar, collar with concealed 3-part hood with adjustable drawstring, elastic cuffs, adjustable hem with shockcord, storm flap, 2 front pockets, inner pocket, completely sealed seams, decoration access on the back and left chest, quick drying, reflective ribbon on cuffs (without protective function), 30° washable, not suitable for tumble drying

## Available colors: