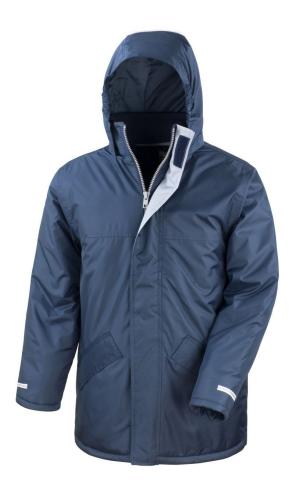

## Result Core | R207X

Winter Parka

Article no.:

30.207X

## Material:

Outside: 100% polyester StormDri with PU coating, 160g polyester padding, lining: 100% polyester

Sizes:

S - 3XL

## **Description:**

Fleece inside the collar, collar with concealed 3-part hood with adjustable drawstring, elastic cuffs, adjustable hem with shockcord, storm flap, 2 front pockets, inner pocket, completely sealed seams, decoration access on the back and left chest, quick drying, reflective ribbon on cuffs (without protective function), 30° washable, not suitable for tumble drying