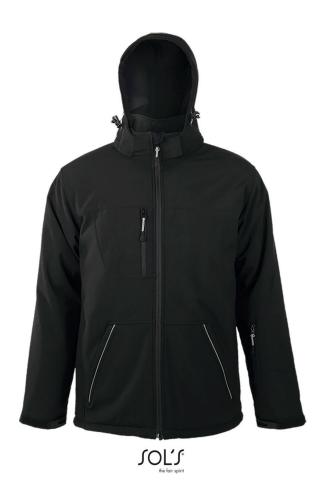

## SOL'S | Rock Men

Men's Winter Softshell Jacket

Article no.:

25.4661

Material:

 $340g/m^2$ , outside: 94% polyester, 6% elastane, lining: 100% polyester Taffeta®

Sizes:

S - 3XL

## **Description:**

3-layer, waterproof (8,000mm water column), breathable membrane, detachable hood with adjustable cord, sleeves with velcro fastener and elastic cuff inside, hem with elastic cord and stopper, 3 front pockets with zip, 1 inside mesh pocket, 1 sleeve pocket on the lower left, 1 inner pocket with zip, padded polyester lining, decoration access at the hem and chest, windproof, 40° washable, not suitable for tumble drying