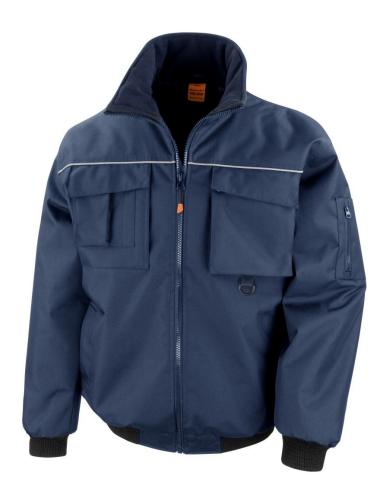

## Result Work-Guard | R300X

Pilot Jacket "Sabre"

Article no.:

30.300X

Material:

Outside: 320g/m², 100% polyester with PVC coating, padding: 160g/m², 100% polyester, lining: 190T

polyester Taffeta®

Sizes:

## **Description:**

Generous cut, waterproof (3,000mm water column), stand-up collar with soft microfleece lining, elastic ribbed cuffs on sleeves and hem, interchangeable drawstring on zip in 4 colors, right breast pocket, deep pockets on the front, sleeve pocket with zip, inner pocket, sealed seams, decoration access on the back and left chest, D-ring, hanging loop, windproof, reflective piping (without protective function), 30° washable, do not iron, not suitable for tumble drying