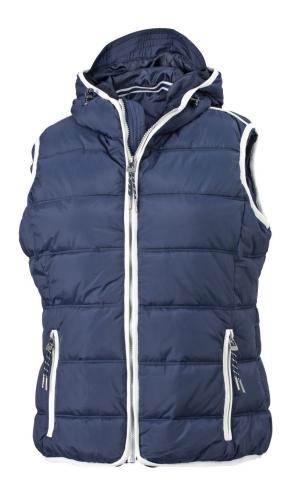

## James & Nicholson | JN 1075

| Ladies' Bod | ywarmer | "Maritim" |
|-------------|---------|-----------|
|-------------|---------|-----------|

Article no.:

02.1075

Material:

Outside: 100% polyamide, inside: 100% polyester

## **Description:**

Lightly tailored fit, wind and water repellent (600mm water column), elastic cord with stopper on hood, elastic hem on armholes for good fit, full-length windshield, 2 front pockets, breast pocket inside, edging in contrasting color, decoration access at the back, matt surface, 30° washable, gentle wash, do not iron, suitable for tumble drying at low temperature