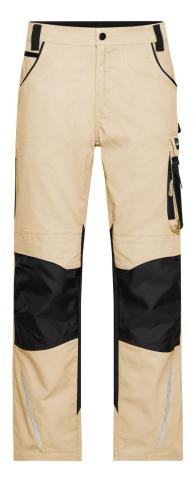

## **Description:**

Elastic hem with belt loops, kneepad pockets reinforced with Cordura®, 2 pockets with zip, various slip- and tool pockets, durable fabric, reflective elements (without protective function) at the front and back, 60° washable, suitable for tumble drying, available in 3 lengths, in the webshop: short 02.832S, medium 02.832M/02.832X, long 02.832L, from size 62 Art.Nr. 02.832X